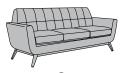

## **Number of Seats**

Single - One Seater

Wider - One Seater

2 Double - Two Seater

3 Triple - Three Seater

**Arm Detail** 

No Arm Cap

With Kwalu Corian®/Hanex®/Krion® Arm Cap (Waterfall Profile)