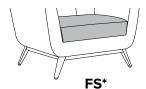

**Back Style** 

No Detail

With Quilted Stitching and Buttons

With Quilted Stitching

**Base Style** 

Tapered Angle Leg with seat rail

**Seat Construction** 

Loose Seat Cushion (Recommended for Senior Living application)

Fixed Seat Cushion (Recommended for Healthcare application)

**Notes** 

<sup>\*</sup> Double and Triple Seater to have a single seat cushion if this option is selected.