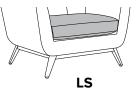

**Back Style** 

No Detail

With Quilted Stitching and Buttons

With Quilted Stitching

**Base Style** 

Tapered Angle Leg with seat rail

**Seat Construction** 

Loose Seat Cushion (Recommended for Senior Living application)

Fixed Seat Cushion (Recommended for Healthcare application)

**Notes** 

<sup>\*</sup> Double and Triple Seater to have a single seat cushion if this option is selected.