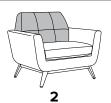

## **Number of Seats**

Single - One Seater

Wider - One Seater

2 Double - Two Seater

3 Triple - Three Seater

**Arm Detail** 

No Arm Cap

With Kwalu Corian®/Hanex®/Krion® Arm Cap (Waterfall Profile)

**Back Style** 

No Detail

With Quilted Stitching and Buttons

With Quilted Stitching

**Base Style** 

Tapered Angle Leg with seat rail

**Seat Construction** 

Loose Seat Cushion (Recommended for Senior Living application)