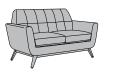

## **Number of Seats**

Single - One Seater

Wider - One Seater

2 Double - Two Seater

3 Triple - Three Seater

**Arm Detail** 

No Arm Cap

With Kwalu Corian®/Hanex®/Krion® Arm Cap (Waterfall Profile)